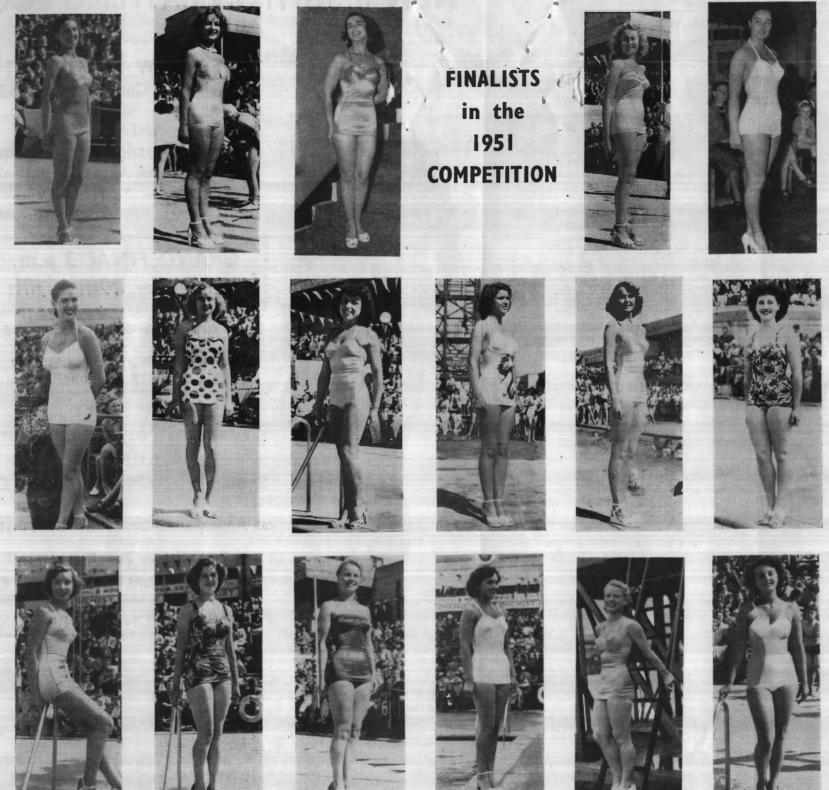

### NEW BRIGHTON BATHING POOL

"Miss New Brighton 1951"
KATHLEEN O'DONNELL
with "Wallasey News" Trophy.
SASH BY ÁRT PUBLICITY SERVICE
LIVERPOOL & WALLASEY.

One of Britain's most popular Bathing Girl Contests