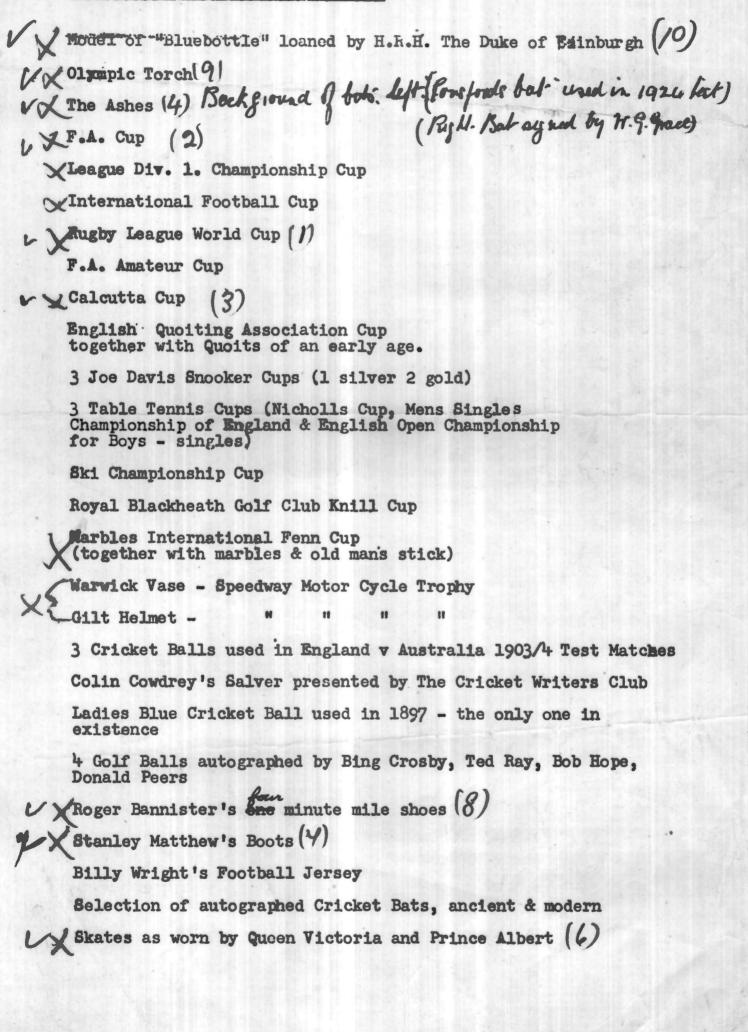

## **MUSEUM OF SPORT**

in which all MAJOR SPORTING TROPHIES will be on view and numerous other items of interest including International Caps and Jerseys, and many personal items of equipment idened by sporting celebrities.

### CAR PARK:

Official Car Park within 100 yards of building.

ALL PROCEEDS TO

X Original Feather Golf Balls as used in 1718 & 1848 Ski belonging to Field Marshall Viscount Montgomery of Alencin. Golf Clubs used in 18th. century Set of Olympic medals & blazer badges dating from 1908 Olympic banner and flag Hatter ( Marke Racing Colours & Whip used by the late Lord Mildmay 2 Embroidery Panels by Miss Cecil Leitch S.E. Territorial Assoc. Netball. Kent County Championship Shield Selection of Sports Pictures, Prints, Photographs & Pennants International Rugger Cap & Jersey England Womens Hockey Team uniform Outfit as worn by Miss Gloria Minoprio (first competitor in any Women's Golfing Event to wear slacks. Captain and Player's Golfing Coats as worn in the early 20th. Century Scarlet Coat with Kenty County Facings worn by Miss Mabel Stringer in Ladies Open Championshin : 895 Bill Dickson's International Cap & selection of ancient & modern Cricket Caps 31810.004 Selection of All England Women's Hockey Association badges Shields, Flags & Photographs - British Aut. Racing Club Doggett Goat & badge, otc. to raify ) oface chell as The Jupa - Aball P