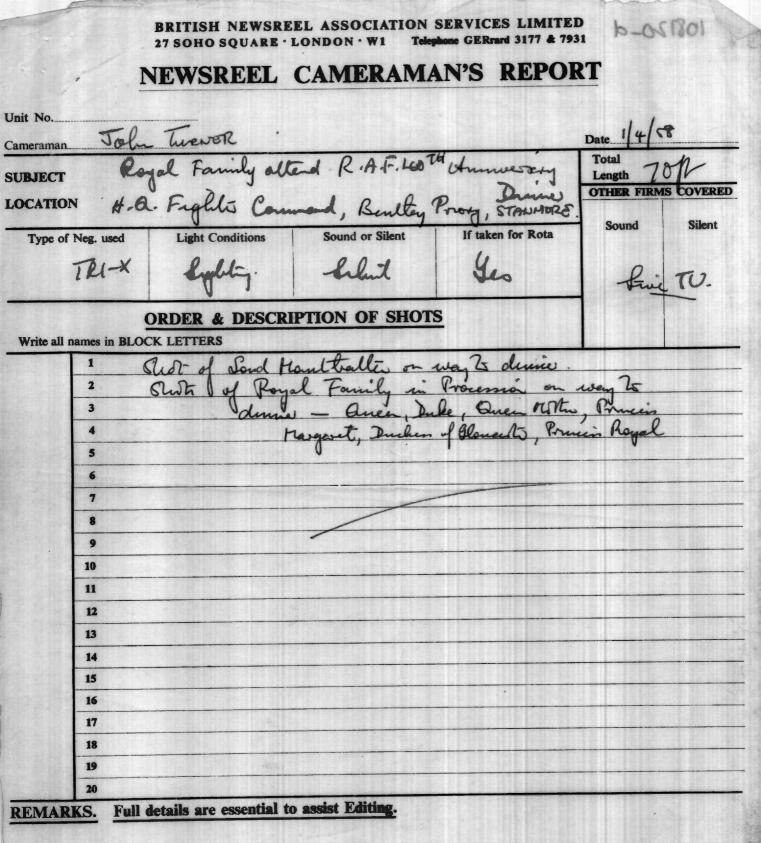

## CAMERAMAN'S DOPE SHEET

Print all names. Attach Press Clippings or other material. If the story looked good to you, say so, if it didn't, say so too.

SUBJECT QUEENS FAMILY AT RAF. LOTH ANHIVERSARY. DATE PLACE 1.4.58 NMORE Footage Shot /40. Recordist Cameraman WHO ELSE COVERED KOTT Say if sound or silent LIST, OF SHOTS IM DINING ROOM AS QUEEN SPEAKS. Was there anything unusual about the story? If you were assessing it editorially, what would you say?