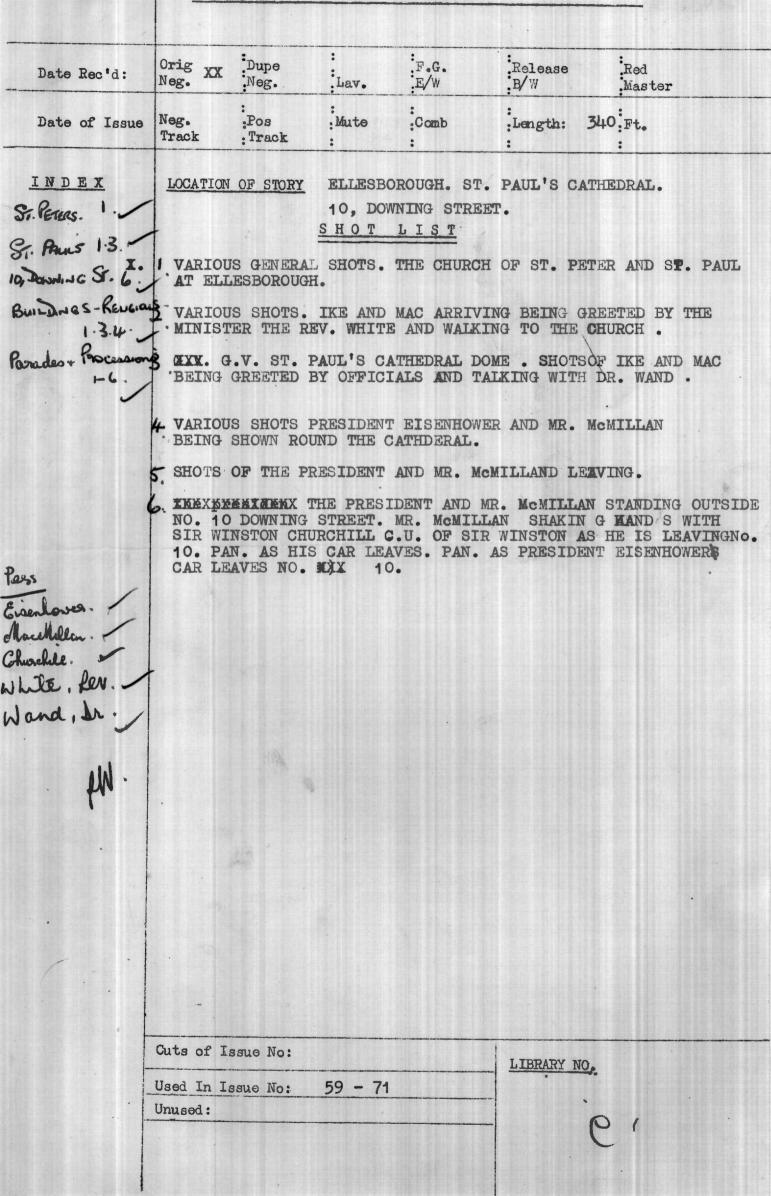

PATHE NEWS: 59-71.

| TTO TTO TTO TO TO | EISENHOWER | AT NO | .10. |
|-------------------|------------|-------|------|
|-------------------|------------|-------|------|

| EISENHO          | WER AT NO.10.<br>J. TUR                                                                                                                                                                                          |          |
|------------------|------------------------------------------------------------------------------------------------------------------------------------------------------------------------------------------------------------------|----------|
| ZERO IN          | THE GATE: TITLE ENDS AT: - 31.                                                                                                                                                                                   |          |
| 1. L.V.          | ROLLS ROYCE CAR - USA - DRAWING UP OUTSIDE NO.10,<br>CONTAINING EISENHOWER AND MACMILLAN                                                                                                                         | 39.BAY   |
| 2. S.V.          | CROWDS WAVING.                                                                                                                                                                                                   | 42.BAY.  |
| 3. SCU.          | MACMILLAN AND EISENHOWER WALKING TO THE ENTRANCE<br>OF NO.10, THEY TURN AND FACE THE CROWES.                                                                                                                     | 50.BAY.  |
| 4. SCU.          | EISENHOWER AND MACMILLAN STANDING IN THE DOORWAY<br>NO.10, BOTH WAVING AND LOOKING VERY HAPPY.                                                                                                                   | 60.BAY.  |
| 5. S.V.          | CROWDS WAVING.                                                                                                                                                                                                   | 62.BAY.  |
| 6. s. <b>v</b> . | PAN. LORD ATTLEE STEPPING OUT OF CAR AND GOING IN TO NO.10.                                                                                                                                                      | 72.BAY.  |
| 7. s.v.          | PAN. RAB BUTLER STEPPING OUT OF CAR AND GOING IN TO NO.10.                                                                                                                                                       | 78. Bar. |
| 8. S.V.          | PAN. SIR DAVID ECCLES WALKING INTO NOLO.                                                                                                                                                                         | 83.BAT.  |
| 9. s.v.          | PAN. HAROLD WILSON WALKING INTO THE ENTRANCE.                                                                                                                                                                    | 90.BAY.  |
| 10.C.U.          | SELWYN LLOYD WAVING XNEX TO CROWDS.                                                                                                                                                                              | 97.BAY.  |
| 11.S.V.          | CROWDS WAVING.                                                                                                                                                                                                   | 99.BAY.  |
| 12 <b>.C</b> .U. | SIR WINSTON CHURCHILL AT THE ENTRANCE OF NO.10,<br>AT 106, ANTHONY EDEN JOINS HIM AND AT 111, THEY BOTH<br>TURN ROUND AND FACE THE CAMERAS. AT 124, THEY THEY<br>AND GO INTO THE ENTRANCE OF NO.10.              | 127.BAY. |
| 13.G.V.          | EXTERIOR: THE CHURCH OF ST. PETER AND ST. PAUL AT ELLESBOROUGH.                                                                                                                                                  | 132.BAY. |
| 14.SCU.          | FLAG FLYING FROM TOWER OF CHURCH.                                                                                                                                                                                | 135.BAY. |
| 15.L.V.          | EISENHOWER COMING OUT OF CHURCH AND WALKING WITH<br>THE REV. WHITE.                                                                                                                                              | 146.BYA. |
| 16 <b>.8.</b> U. | PRESS PHOTOGRAPHER TAKING PICTURE FROM SMALL WINDOW<br>IN THATCHED COTTAGE.                                                                                                                                      | 148.BAY. |
| 17.G.V.          | THATCHED COTTAGE. PAN DOWN TO CROWDS WATCHING DE-<br>PARTURE OF EISENHOWER.                                                                                                                                      | 152.BAY. |
| 18.SV.           | EISENHOWER SHAKING HANDSW WITH THE REV. WHITE.<br>STANDING BEHIND HIM IS MACMILLAN. AT 167, IKE SHAKES<br>HANDS WITH OTHER CHURCH EMMILTARMENX DIGNITARIES. AT<br>176, MACMILLAN GETS INTO CAR, FOLLOWED BY IKE. | 181.BAY. |
| 19.G.V.          | CROWDS SURROUNDING THE CAR AS IT SLOWLY DRIVES ANALY                                                                                                                                                             | 194.BAY. |
| 20. G.V          | . ST. PAULS' CATHEDRAL.                                                                                                                                                                                          | 199.TUR. |
|                  |                                                                                                                                                                                                                  |          |

2-105801

| 21. L.V. INTERIOR: EISENHOWER WITH DOCTOR WAND AND OTHERS.                                                                  | 203.BAY.   |
|-----------------------------------------------------------------------------------------------------------------------------|------------|
| 22. ANGLE.S. LOOKING UP AT THE CARVED ROOF. PAN DOWN TO<br>CROSS ON ALTAR.                                                  | 213.BAY.   |
| 23. L.V. THE AMERICAN MEMORIAL.                                                                                             | 220.BAY.   |
| 24. C.U. CARVED FIGURE AT TOP OF MEMORIAL.                                                                                  | 223.BAY.   |
| 25. L.V. EISENHOWER WITH DOCTOR WAND WALKING PAST MEMORIAL<br>AT 230 EISENHOWER LOOKS DOWN AT RELIEF CARVING OF<br>HIMSELF. | 235.BAY.   |
| 26. C.U. THE RELIEF CARVING OF EISENHOWER.                                                                                  | 238.BAY.   |
| 27. C.U. PAN. EISENHOWER LOOKING AT THE MEMORIAL CHAPEL                                                                     | - 244.BAY. |
| 28. C.U. COMMEMORATIVE INSCRIPTION                                                                                          | 248.BAY.   |
| 29. SCU. IKE LOOKING UP AT STAIN-GLASS WINDOW.                                                                              | 252.BAY.   |
| 30.L.V. STAIN-GLASS WINDOW.                                                                                                 | 255.BAT.   |
| 31.SCU. PAN. IKE WALKS OVER WITH LORD BAILLIEU TO LOOK AT<br>THE ROLL OF HONOUR WHICH CONTAINS MORE THAN 28,000<br>NAMES.   | 262.BAY.   |
| 32.C.U. HAND TURNING OVER THE PAGE OF ROLL OF HONOUR.                                                                       | 270.BAY.   |
| 33.c.U. PAN DOWN SHOWING THE NAMES INSCRIBED IN THE ROLL<br>OF HONOUR.                                                      | 277.BAY.   |
| SECTION TO BOLLOW ON THE                                                                                                    |            |