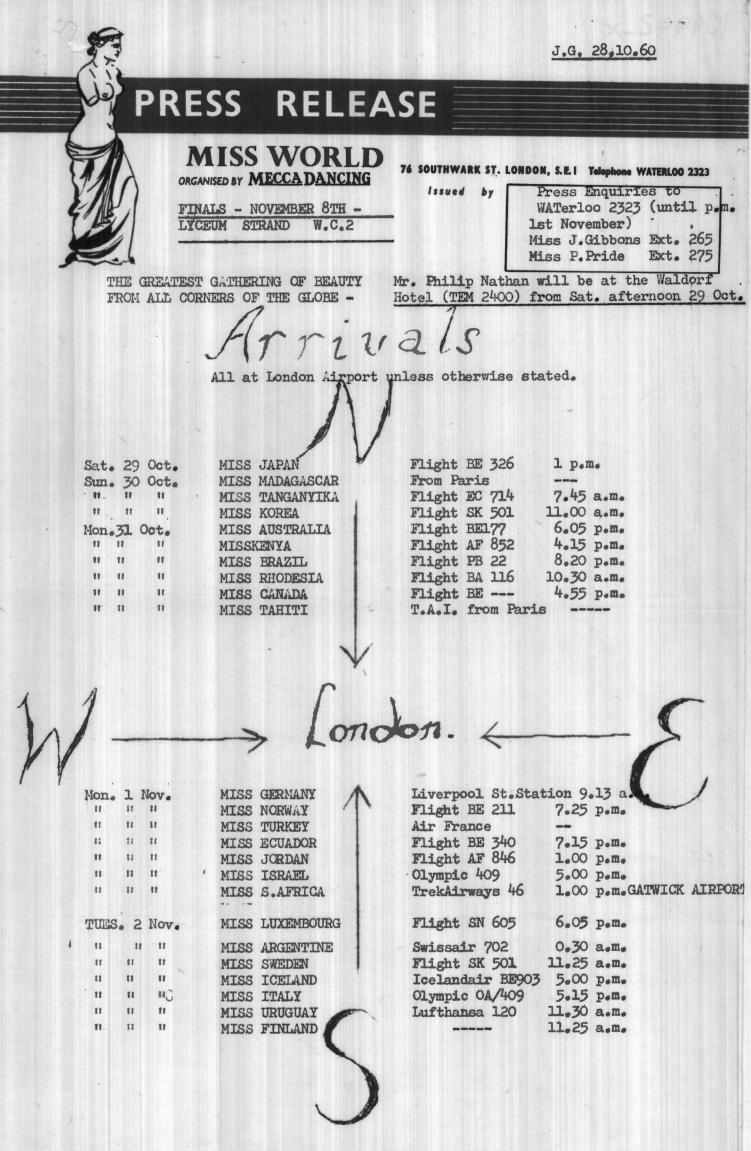

This year, we are likely to have at least forty-five countries in the MISS WORLD CONTEST, and, as a result, a tremendous increase in requests for press passes etc., for overseas journalists and the situation is becoming so acute that it is quite possible that in the end, if it grows any more, we shall have to select one Agency to deal with overseas matters.

> I DO WANT, HOWEVER, TO MAKE SURE THAT THE BRITISH PRESS GET THEIR TICKETS AND BECAUSE OF THIS, I WONDER WHETHER YOU WOULD BE KIND ENOUGH TO LET ME KNOW YOUR REQUIREMENTS NOW. I WOULD APPRECIATE IT VERY MUCH IF YOU COULD RESTRICT ANY SUCH REQUIREMENTS TO A MAXIMUM OF TWO TICKETS, 1.e. ONE EDITORIAL AND ONE PHOTOGRAPHIC OR TWO OF EITHER KIND IF THE OTHER IS NOT REQUIRED.

As the event is being held in aid of the funds for the National Society for the Prevention of Cruelty to Children, you will appreciate that every extra seat taken up means loss of money being contributed to this fund.

> WE SHOULD LIKE TO SEND OUT THE TICKETS EARLY THIS YEAR AND IF I DO NOT HEAR FROM YOU BY THE 21ST OCTOBER, I SHALL ASSUME YOU DO NOT REQUIRE ANY TICKETS THIS YEAR FOR THE MISS WORLD CONTEST.

WOULD YOU BE KIND ENOUGH TO SEND YOUR REQUESTS ONLY ON THE CARD ATTACHED TO THIS PRESS RELEASE.